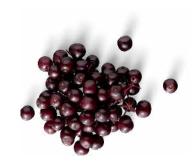

#### This Formula Includes:

Elderberry (Sambucus)
Packed with antioxidants and vitamins that may boost the immune system. Tame inflammation, lessen stress and help with heart health.