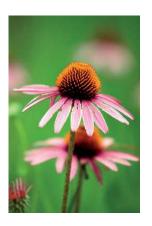

#### **Purple Coneflower**

(Echinacea Angustifolia)
Helps boost immune system and shorten duration of the common cold and flu. Also reduces symptoms (sore throat, cough and fever.)

The ingredients in this product are supplied by the well-respected USA and/or European vendors, and they are HPLA analyzed for purity and quality. These statements have not been evaluated by the FDA. This product is not intended to diagnose, treat, cure, or prevent any disease.