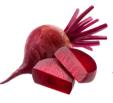

#### **Betaine HCL**

Relieves the symptoms of heartburn and improves digestion, especially in people who have hypochlorhydria (low stomach acid). Found in: beets, broccoli, grains and spinach and more.