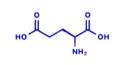

#### **Glutamic Acid HCL**

Hydrochloride salt form of glutamic acid, a non-essential amino acid. Used as a gastric acidifier, glutamic acid hydrochloride releases hydrochloric acid into the stomach, thereby lowering gastric pH.